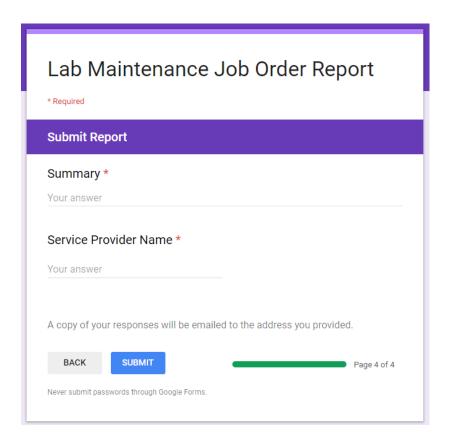

#### Report

Service Provider: \_\_\_\_@tu.edu.sa

Fixed Part: Fuse replaced

Service Summary: Replaced a blown fuse. Repair complete

To confirm or reopen the the job order, please use the following Confirmation Form

#### Report

Service Provider: \_\_\_\_\_@tu.edu.sa

Fixed Part: Fuse replaced

Service Summary: Replaced a blown fuse. Repair complete

#### Report

Fixed Part: Fuse replaced

Service Summary: Replaced a blown fuse. Repair complete