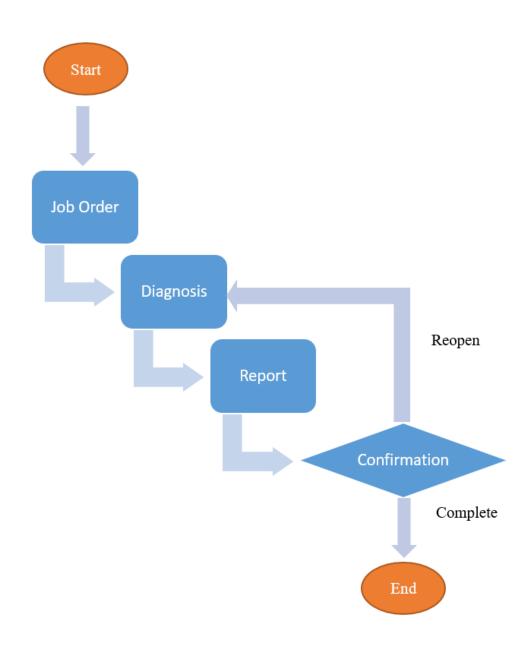

# Maintenance Workflow

### Equipment Maintenance Management

College of Engineering - Taif University

Maintenance Requests

Periodic Preventative Maintenance

Maintenance Reports

# Job Order Workflow



### Periodic Maintenance Workflow



## Job Order Request





### Lab Maintenance Job-Order Request

\* Required

| Request Details                            |                                                                                                      |
|--------------------------------------------|------------------------------------------------------------------------------------------------------|
| Device Ca                                  | tegory                                                                                               |
| Electron                                   | nic Devices                                                                                          |
| Scientif                                   | ic Devices