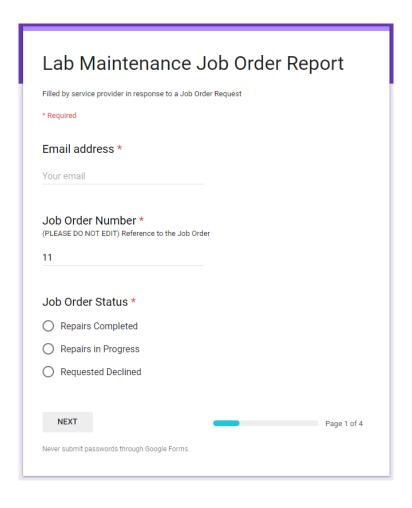

### Lab Maintenance Job Order Report

#### Job Order #11

Requested By: ....@gmail.com Department: Electrical Engineering

Circuits and Measurements Lab Lab:

Device Category: Electronic Devices

Device Type: Multimeter Device Id: MM-06

Fault Description: Doesn't measure current while on "A" setting