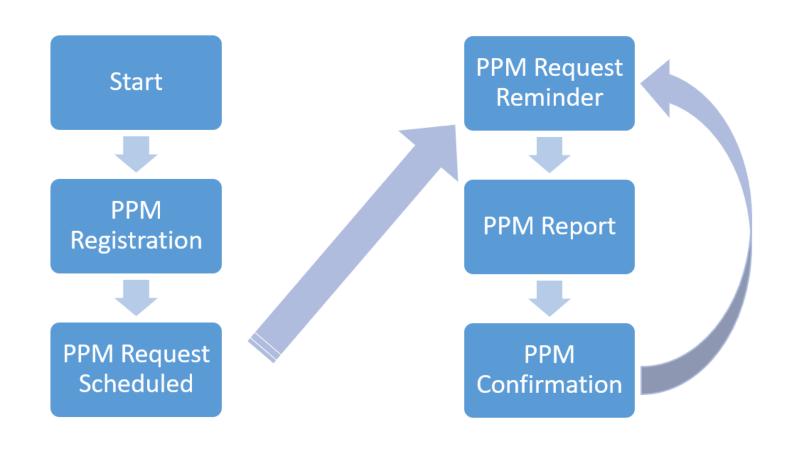

# Maintenance Workflow

### Equipment Maintenance Management

College of Engineering - Taif University

Maintenance Requests

Periodic Preventative Maintenance

Maintenance Reports

# Job Order Workflow



### Periodic Maintenance Workflow



## Job Order Request





### Lab Maintenance Job-Order Request

\* Required

| Request Details                            |                                                                                                      |
|--------------------------------------------|------------------------------------------------------------------------------------------------------|
| Device Ca                                  | tegory                                                                                               |
| Electron                                   | nic Devices                                                                                          |
| Scientif                                   | ic Devices