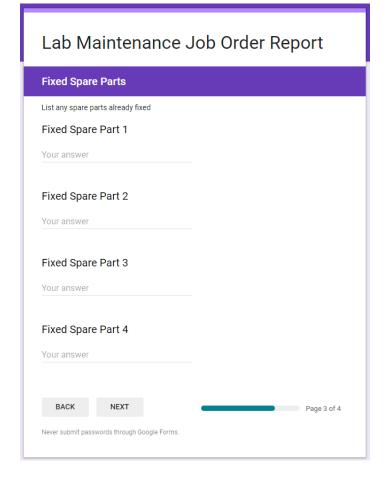

#### Report

Service Provider: \_\_\_\_@tu.edu.sa

Fixed Part: Fuse replaced

Service Summary: Replaced a blown fuse. Repair complete

To confirm or reopen the the job order, please use the following Confirmation Form

#### Report

Service Provider: \_\_\_\_\_@tu.edu.sa

Fixed Part: Fuse replaced

Service Summary: Replaced a blown fuse. Repair complete

#### Report

Fixed Part: Fuse replaced

Service Summary: Replaced a blown fuse. Repair complete