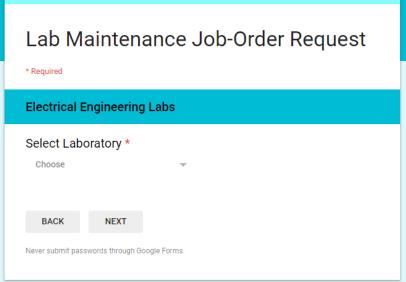

### Lab Maintenance Job-Order Request

\* Required

| Request Details                            |                                                                                                      |
|--------------------------------------------|------------------------------------------------------------------------------------------------------|
| Device Ca                                  | tegory                                                                                               |
| Electron                                   | nic Devices                                                                                          |
| Scientif                                   | ic Devices                                                                                           |
| C Educati                                  | onal Devices                                                                                         |
| Other:                                     |                                                                                                      |
| Device Ty<br>e.g. *8086 eval<br>Your answe | uation kit", "PC", "Multimeter", "Power Supply", etc.                                                |
|                                            |                                                                                                      |
|                                            | entification * ber, id tag, description to identify the device among similar devices in the same lab |