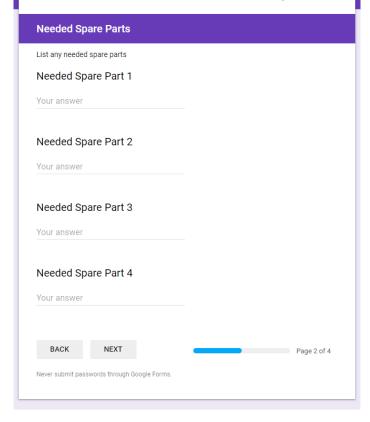

| entification * ber, id tag, description to identify the device among similar devices in the same lab |

### **Notification Email**



College of Eng. Labs <sibrahemtu@gmail.com> '``@outlook.com;

New Job Order #11

Dear Service Provider,

Please note that the following Job Order has been placed:

#### Job Order #11

Requested By: ....@gmail.com Department: Electrical Engineering

Circuits and Measurements Lab Lab:

Device Category: Electronic Devices

Device Type: Multimeter Device Id: MM-06

Fault Description: Doesn't measure current while on "A" setting

To update the status of this Job Order, please use the following Report Form

Thank you for your cooperation.

Best regards,

TUENG Maintenance Workflow

### Report Form





### Lab Maintenance Job Order Report





## Confirmation Request Email



College of Eng. Labs <sibrahemtu@gmail.com> [1" im\_ 'u@gmail.com;

Confirm Job Order #11

Dear 1 1 Jagmail.com,

The Service Provider needs your confirmation in order to close the following Job Order:

#### Job Order #11

Requested By: ்ப@gmail.com **Electrical Engineering** Department:

Lab: Circuits and Measurements Lab

Device Category: Electronic Devices

Device Type: Multimeter Device Id: MM-06

Fault Description: Doesn't measure current while on "A" setting

#### Report

Service Provider: \_\_\_\_@tu.edu.sa

Fixed Part: Fuse replaced

Service Summary: Replaced a blown fuse. Repair complete

To confirm or reopen the the job order, please use the following Confirmation Form

Thank you for your cooperation.

Best regards,

TUENG Maintenance Workflow