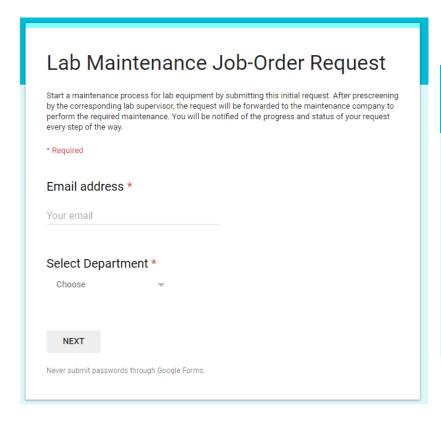

## Job Order Request

### Lab Maintenance Job-Order Request

\* Required

| Request Details                            |                                                                                                      |
|--------------------------------------------|------------------------------------------------------------------------------------------------------|
| Device Ca                                  | tegory                                                                                               |
| Electron                                   | nic Devices                                                                                          |
| Scientif                                   | ic Devices                                                                                           |
| C Educati                                  | onal Devices                                                                                         |
| Other:                                     |                                                                                                      |
| Device Ty<br>e.g. *8086 eval<br>Your answe | uation kit", "PC", "Multimeter", "Power Supply", etc.                                                |
|                                            |                                                                                                      |
|                                            | entification * ber, id tag, description to identify the device among similar devices in the same lab |